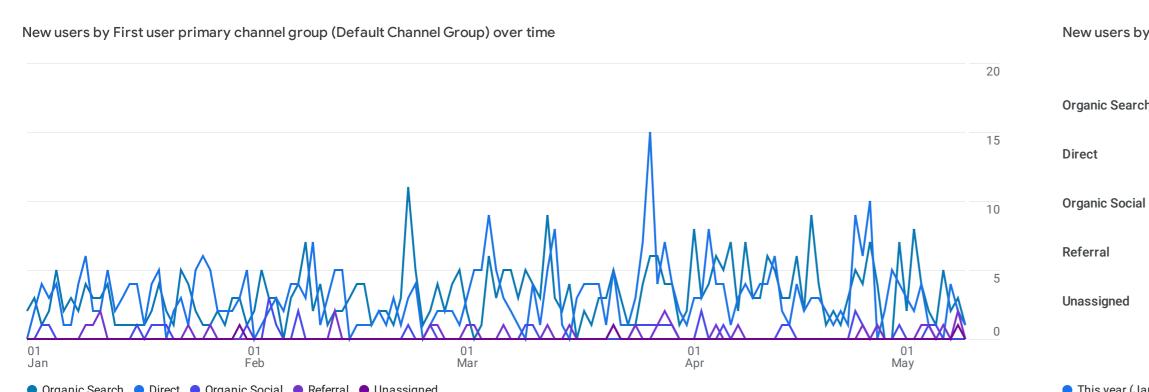

## User acquisition: First user primary channel group (Default Channel Group) $\oslash$ -

### Add filter +

| Newı  | isers by First user primary channel group (Default Channel Group    | New users by Fi | New users by First user primary channel group (Default Channel Group) |                  |                      |                              |              |                     |            |
|-------|---------------------------------------------------------------------|-----------------|-----------------------------------------------------------------------|------------------|----------------------|------------------------------|--------------|---------------------|------------|
|       |                                                                     |                 |                                                                       |                  | 20                   |                              |              |                     |            |
|       |                                                                     |                 |                                                                       |                  | Organic Search –     |                              |              |                     |            |
|       |                                                                     |                 |                                                                       |                  | 15<br>Direct         |                              |              |                     |            |
|       |                                                                     |                 |                                                                       | O Organic Social |                      |                              |              |                     |            |
|       |                                                                     |                 |                                                                       |                  | 10                   |                              |              |                     |            |
|       |                                                                     |                 |                                                                       | Referral 5       |                      |                              |              |                     |            |
|       |                                                                     |                 |                                                                       |                  | Unassigned –         |                              |              |                     |            |
| 01    |                                                                     |                 |                                                                       |                  | <u>ه</u> ک           | 100                          | 200          | 300 400             | 500        |
| Jan   | Feb Mar   anic Search Direct   Organic Social Referral   Unassigned |                 | Apr                                                                   | May              | This year (Jan –     | Today) Same period last year | 200          | 300 400             | 500        |
| • • • |                                                                     |                 |                                                                       |                  |                      |                              |              |                     |            |
| Q     | Search                                                              |                 |                                                                       |                  |                      |                              |              | Rows per page: 10 💌 | 1-5 of 5   |
|       | First user primChannel Group) 🝷 🕇 🕂                                 | ↓ New           | Engaged                                                               | Engagement       | Engaged sessions per | Average engagement           | Event count  | Key events          | Total      |
|       | SHOW ALL ROWS                                                       | users           | sessions                                                              | rate             | user                 | time                         | All events 👻 | All events 👻        | revenue    |
|       |                                                                     | 876             | 902                                                                   | 58.31%           | 0.99                 | 1m 59s                       | 7,671        | 0.00                | \$0.00     |
| 1     |                                                                     | vs. 0           | vs. 0                                                                 | vs. 0%           | vs. 0.00             | vs. 0.00                     | vs. 0        | vs. 0.00            | vs. \$0.00 |
| 1     | Organic Search                                                      | 410             | 100                                                                   | 60.700           |                      | 0.00                         | 0.050        | 0.00                | <u> </u>   |
|       | Jan 1 - May 8, 2024                                                 | 412             | 488                                                                   | 68.73%           | 1.17                 | 2m 33s                       | 3,952        | 0.00                | \$0.00     |
|       | Jan 1 - May 8, 2023                                                 | 0               | 0                                                                     | 0%               | 0.00                 | Os                           | 0            | 0.00                | \$0.00     |
|       | % change                                                            | 0%              | 0%                                                                    | 0%               | 0%                   | 0%                           | 0%           | 0%                  | 0%         |
| 2     | Direct                                                              |                 |                                                                       |                  |                      |                              |              |                     |            |
|       | Jan 1 - May 8, 2024                                                 | 397             | 356                                                                   | 47.15%           | 0.84                 | 1m 32s                       | 3,247        | 0.00                | \$0.00     |
|       | Jan 1 - May 8, 2023                                                 | 0               | 0                                                                     | 0%               | 0.00                 | Os                           | 0            | 0.00                | \$0.00     |
|       | % change                                                            | 0%              | 0%                                                                    | 0%               | 0%                   | 0%                           | 0%           | 0%                  | 0%         |
| 3     | Organic Social                                                      |                 |                                                                       |                  |                      |                              |              |                     |            |
|       | Jan 1 - May 8, 2024                                                 | 34              | 24                                                                    | 57.14%           | 0.71                 | 1m 14s                       | 228          | 0.00                | \$0.00     |
|       | Jan 1 - May 8, 2023                                                 | 0               | 0                                                                     | 0%               | 0.00                 | Os                           | 0            | 0.00                | \$0.00     |
|       | % change                                                            | 0%              | 0%                                                                    | 0%               | 0%                   | 0%                           | 0%           | 0%                  | 0%         |
| 4     | Referral                                                            |                 |                                                                       |                  |                      |                              |              |                     |            |
|       | Jan 1 - May 8, 2024                                                 | 30              | 31                                                                    | 83.78%           | 1.00                 | 1m 25s                       | 230          | 0.00                | \$0.00     |
|       | Jan 1 - May 8, 2023                                                 | 0               | 0                                                                     | 0%               | 0.00                 | Os                           | 0            | 0.00                | \$0.00     |
|       | % change                                                            | 0%              | 0%                                                                    | 0%               | 0%                   | 0%                           | 0%           | 0%                  | 0%         |
| 5     | Unassigned                                                          |                 |                                                                       |                  |                      |                              |              |                     |            |
|       | Jan 1 - May 8, 2024                                                 | 3               | 2                                                                     | 66.67%           | 0.67                 | 1m 51s                       | 14           | 0.00                | \$0.00     |
|       | Jan 1 - May 8, 2023                                                 | 0               | 0                                                                     | 0%               | 0.00                 | 0s                           | 0            | 0.00                | \$0.00     |
|       | % change                                                            | 0%              | 0%                                                                    | 0%               | 0%                   | 0%                           | 0%           | 0%                  | 0%         |